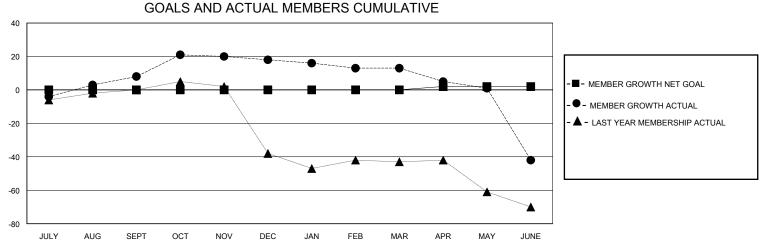

## District 25 C

Results as of: 6/30/2024

| GMT:                  |               |           | GMT CA        |                       |                         |                         |                                                    |  |
|-----------------------|---------------|-----------|---------------|-----------------------|-------------------------|-------------------------|----------------------------------------------------|--|
|                       | Club          | s         |               | Members               |                         |                         |                                                    |  |
| RESULTS FOR 2023-2024 |               |           |               | RESULTS FOR 2023-2024 |                         |                         |                                                    |  |
| QUARTER               | NEW CLUB GOAL | NEW CLUBS | DROPPED CLUBS | QUARTER MEM           | IBER GROWTH NET<br>GOAL | MEMBER GROWTH<br>ACTUAL | DROPPED<br>MEMBERS ACTUAL<br>(including transfers) |  |
| JULY/AUG/SEPT         | 0             | 0         | 0             | JULY/AUG/SEPT         | 0                       | 28                      | 19                                                 |  |
| OCT/NOV/DEC           | 1             | 0         | 0             | OCT/NOV/DEC           | 0                       | 24                      | 13                                                 |  |
| JAN/FEB/MAR           | 0             | 0         | 0             | JAN/FEB/MAR           | 0                       | 20                      | 22                                                 |  |
| APR/MAY/JUNE          | 0             | 0         | 1             | APR/MAY/JUNE          | 2                       | 21                      | 73                                                 |  |