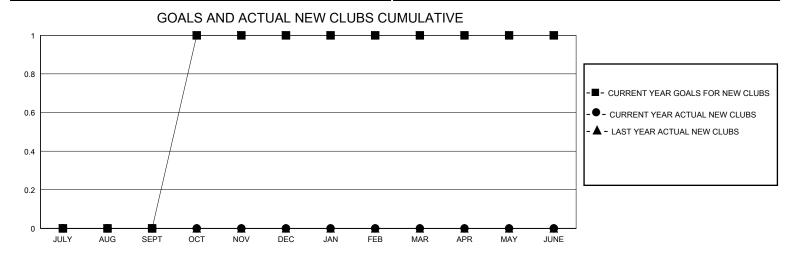

## District 25 C

Results as of: 6/30/2024

| GMT:                  |               |           | GMT CA        |                       |                         |                         |                                                    |  |
|-----------------------|---------------|-----------|---------------|-----------------------|-------------------------|-------------------------|----------------------------------------------------|--|
|                       | Club          | s         |               | Members               |                         |                         |                                                    |  |
| RESULTS FOR 2023-2024 |               |           |               | RESULTS FOR 2023-2024 |                         |                         |                                                    |  |
| QUARTER               | NEW CLUB GOAL | NEW CLUBS | DROPPED CLUBS | QUARTER MEM           | IBER GROWTH NET<br>GOAL | MEMBER GROWTH<br>ACTUAL | DROPPED<br>MEMBERS ACTUAL<br>(including transfers) |  |
| JULY/AUG/SEPT         | 0             | 0         | 0             | JULY/AUG/SEPT         | 0                       | 28                      | 19                                                 |  |
| OCT/NOV/DEC           | 1             | 0         | 0             | OCT/NOV/DEC           | 0                       | 24                      | 13                                                 |  |
| JAN/FEB/MAR           | 0             | 0         | 0             | JAN/FEB/MAR           | 0                       | 20                      | 22                                                 |  |
| APR/MAY/JUNE          | 0             | 0         | 1             | APR/MAY/JUNE          | 2                       | 21                      | 73                                                 |  |